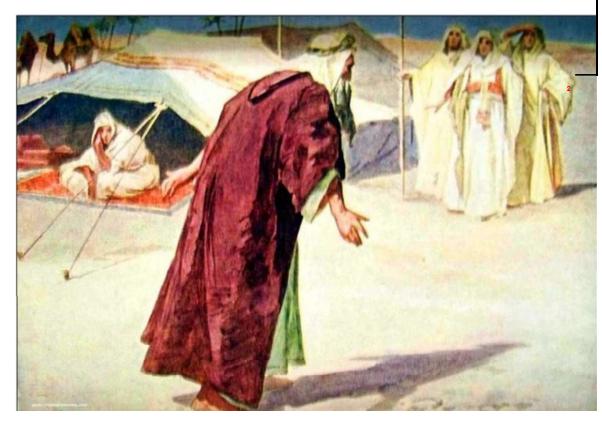

#### 第三類接觸

天起了涼風, 耶和華 神在園中行走。那人 和他妻子聽見神的聲 音,就藏在園裏的樹 木中,躲避耶和華神 的面。

耶和華在幔利橡樹那裏,向亞伯拉罕 顯現出來。那時正熱,亞伯拉罕坐在 帳棚門口。舉目觀看,見有三個人在 對面站著。