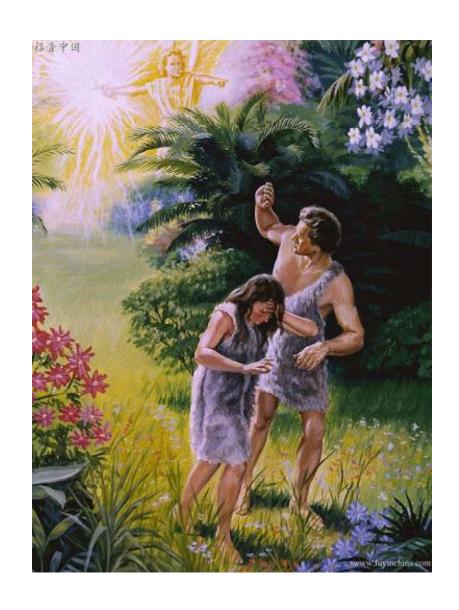

#### 第三類接觸

天起了涼風, 耶和華 神在園中行走。那人 和他妻子聽見神的聲 音,就藏在園裏的樹 木中,躲避耶和華神 的面。

耶和華在幔利橡樹那裏,向亞伯拉罕 顯現出來。那時正熱,亞伯拉罕坐在 帳棚門口。舉目觀看,見有三個人在 對面站著。